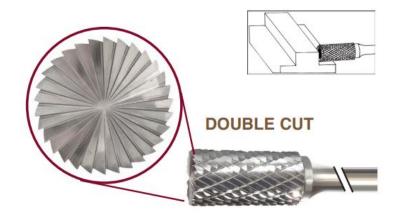

## **Application: Peripheral Milling & Face Milling**

Item #17499, Viking Drill & Tool SB Cylinder Shape With End Cut - Double Cut: Peripheral Milling & Face Milling \$19.19

Thank you for shopping with us!

**Application**: Peripheral Milling & Face Milling

| SPECIFICATIONS               |                                          |
|------------------------------|------------------------------------------|
| Manufacturer                 | Viking Drill & Tool                      |
| Diameter                     | 1/4 in Cut Dia                           |
| Cut Height, Length, or Width | 1 in Cut Length                          |
| Shank                        | 1/4 in                                   |
| Size                         | SB-1L                                    |
| Туре                         | Cylinder Shape, With End Cut, Double Cut |