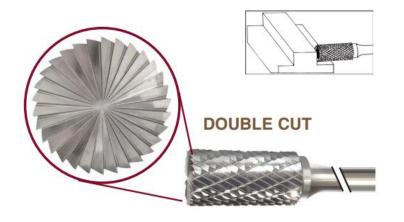

## **Application: Peripheral Milling & Face Milling**

Item #17489, Viking Drill & Tool SB Cylinder Shape With End Cut - Double Cut: Peripheral Milling & Face Milling \$15.51

Thank you for shopping with us!

**Application**: Peripheral Milling & Face Milling

| SPECIFICATIONS               |                                          |
|------------------------------|------------------------------------------|
| Manufacturer                 | Viking Drill & Tool                      |
| Diameter                     | 1/4 in Cut Dia                           |
| Cut Height, Length, or Width | 5/8 in Cut Length                        |
| Shank                        | 1/4 in                                   |
| Size                         | SB-1                                     |
| Туре                         | Cylinder Shape, With End Cut, Double Cut |