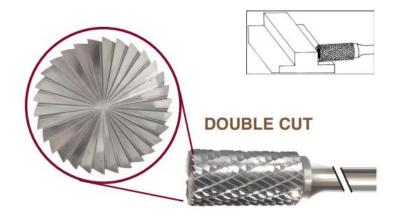

## **Application: Peripheral Milling & Face Milling**

Item #17479, Viking Drill & Tool SB Cylinder Shape With End Cut - Double Cut: Peripheral Milling & Face Milling \$14.56

Thank you for shopping with us!

**Application**: Peripheral Milling & Face Milling

| SPECIFICATIONS               |                                          |
|------------------------------|------------------------------------------|
| Manufacturer                 | Viking Drill & Tool                      |
| Diameter                     | 1/4 in Cut Dia                           |
| Cut Height, Length, or Width | 3/16 in Cut Length                       |
| Shank                        | 1/8 in                                   |
| Size                         | SB-51                                    |
| Туре                         | Cylinder Shape, With End Cut, Double Cut |