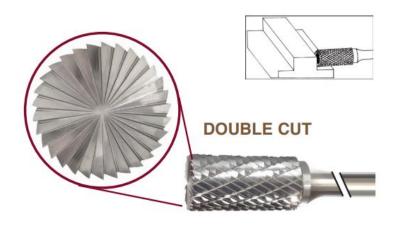

## **Application: Peripheral Milling & Face Milling**

Item #17469, Viking Drill & Tool SB Cylinder Shape With End Cut - Double Cut: Peripheral Milling & Face Milling \$17.02 Thank you for shopping with us!

**Application**: Peripheral Milling & Face Milling

×

| SPECIFICATIONS               |                                          |
|------------------------------|------------------------------------------|
| Manufacturer                 | Viking Drill & Tool                      |
| Diameter                     | 3/16 in Cut Dia                          |
| Cut Height, Length, or Width | 5/8 in Cut Length                        |
| Shank                        | 1/4 in                                   |
| Size                         | SB-14                                    |
| Туре                         | Cylinder Shape, With End Cut, Double Cut |