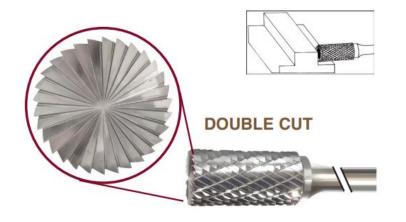

## **Application: Peripheral Milling & Face Milling**

Item #17459, Viking Drill & Tool SB Cylinder Shape With End Cut - Double Cut: Peripheral Milling & Face Milling \$17.96

Thank you for shopping with us!

**Application**: Peripheral Milling & Face Milling

| SPECIFICATIONS               |                                          |
|------------------------------|------------------------------------------|
| Manufacturer                 | Viking Drill & Tool                      |
| Diameter                     | 5/32 in Cut Dia                          |
| Cut Height, Length, or Width | 5/8 in Cut Length                        |
| Shank                        | 1/4 in                                   |
| Size                         | SB-13                                    |
| Туре                         | Cylinder Shape, With End Cut, Double Cut |