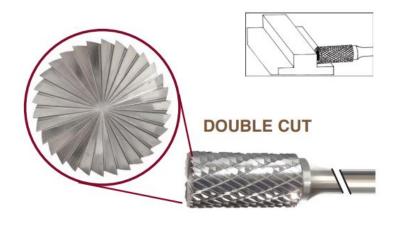

## **Application: Peripheral Milling & Face Milling**

Item #17449, Viking Drill & Tool SB Cylinder Shape With End Cut - Double Cut: Peripheral Milling & Face Milling \$17.96

Thank you for shopping with us!

**Application**: Peripheral Milling & Face Milling

| SPECIFICATIONS               |                                          |
|------------------------------|------------------------------------------|
| Manufacturer                 | Viking Drill & Tool                      |
| Diameter                     | 1/8 in Cut Dia                           |
| Cut Height, Length, or Width | 5/8 in Cut Length                        |
| Shank                        | 1/4 in                                   |
| Size                         | SB-12                                    |
| Туре                         | Cylinder Shape, With End Cut, Double Cut |