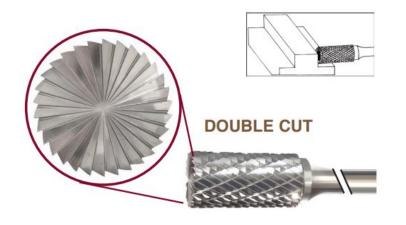

## **Application: Peripheral Milling & Face Milling**

Item #17439, Viking Drill & Tool SB Cylinder Shape With End Cut - Double Cut: Peripheral Milling & Face Milling \$18.14

Thank you for shopping with us!

**Application**: Peripheral Milling & Face Milling

| SPECIFICATIONS               |                                          |
|------------------------------|------------------------------------------|
| Manufacturer                 | Viking Drill & Tool                      |
| Diameter                     | 1/8 in Cut Dia                           |
| Cut Height, Length, or Width | 1/2 in Cut Length                        |
| Shank                        | 1/4 in                                   |
| Size                         | SB-11                                    |
| Туре                         | Cylinder Shape, With End Cut, Double Cut |