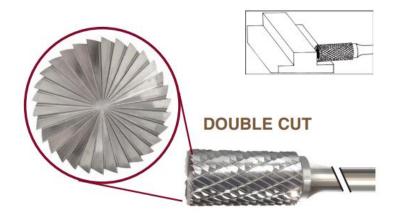

## **Application: Peripheral Milling & Face Milling**

Item #17429, Viking Drill & Tool SB Cylinder Shape With End Cut - Double Cut: Peripheral Milling & Face Milling \$8.27

Thank you for shopping with us!

**Application**: Peripheral Milling & Face Milling

| SPECIFICATIONS               |                                          |
|------------------------------|------------------------------------------|
| Manufacturer                 | Viking Drill & Tool                      |
| Diameter                     | 1/8 in Cut Dia                           |
| Cut Height, Length, or Width | 9/16 in Cut Length                       |
| Shank                        | 1/8 in                                   |
| Size                         | SB-43                                    |
| Туре                         | Cylinder Shape, With End Cut, Double Cut |