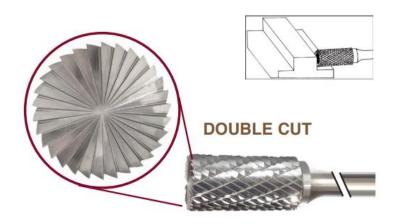

## **Application: Peripheral Milling & Face Milling**

Item #17419, Viking Drill & Tool SB Cylinder Shape With End Cut - Double Cut: Peripheral Milling & Face Milling \$8.27 Thank you for shopping with us!

**Application**: Peripheral Milling & Face Milling

×

| SPECIFICATIONS               |                                          |
|------------------------------|------------------------------------------|
| Manufacturer                 | Viking Drill & Tool                      |
| Diameter                     | 3/32 in Cut Dia                          |
| Cut Height, Length, or Width | 7/16 in Cut Length                       |
| Shank                        | 1/8 in                                   |
| Size                         | SB-42                                    |
| Туре                         | Cylinder Shape, With End Cut, Double Cut |