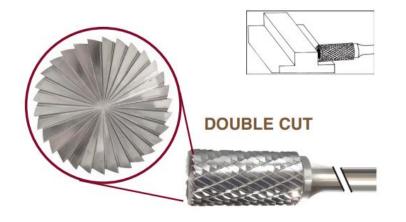

## **Application: Peripheral Milling & Face Milling**

Item #17409, Viking Drill & Tool SB Cylinder Shape With End Cut - Double Cut: Peripheral Milling & Face Milling \$8.27

Thank you for shopping with us!

**Application**: Peripheral Milling & Face Milling

| SPECIFICATIONS               |                                          |
|------------------------------|------------------------------------------|
| Manufacturer                 | Viking Drill & Tool                      |
| Diameter                     | 1/16 in Cut Dia                          |
| Cut Height, Length, or Width | 1/4 in Cut Length                        |
| Shank                        | 1/8 in                                   |
| Size                         | SB-41                                    |
| Туре                         | Cylinder Shape, With End Cut, Double Cut |