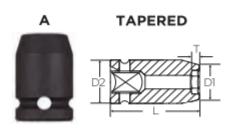

| SPECIFICATIONS |                 |
|----------------|-----------------|
| Diameter (D1)  | 0.36 in         |
| Diameter (D2)  | 0.51 in         |
| Length         | 1 in            |
| Manufacturer   | Vega Industries |
| Opening        | 7/32 in         |
| Style          | Α               |