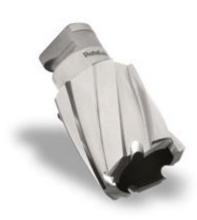

## Item #17320, Hougen 22mm RotaLoc<sup>™</sup> Annular Cutter \$51.26

Thank you for shopping with us!

For use exclusively in the HMD115 magnetic drill. Bayonet style twist lock shank for fast cutter changes without using tools. For optimum cutter tool life and cutter efficiency use <u>Slick-Stik™</u> <u>lubricant</u> or RotaGel<sup>™</sup> Cutting Lube.

M42 HSS- Stack-Cut Geometry with 3/4" (19mm) Depth of Cut.

| SPECIFICATIONS |        |
|----------------|--------|
| Cut Depth      | 3/4 in |
| Manufacturer   | Hougen |