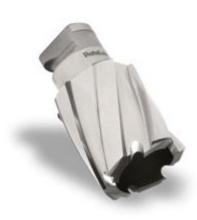

## Item #17306, Hougen 15mm RotaLoc<sup>™</sup> Annular Cutter \$42.75

Thank you for shopping with us!

For use exclusively in the HMD115 magnetic drill. Bayonet style twist lock shank for fast cutter changes without using tools. For optimum cutter tool life and cutter efficiency use <u>Slick-Stik™</u> <u>lubricant</u> or RotaGel<sup>™</sup> Cutting Lube.

M42 HSS- Stack-Cut Geometry with 3/4" (19mm) Depth of Cut.

| SPECIFICATIONS |        |
|----------------|--------|
| Cut Depth      | 3/4 in |
| Manufacturer   | Hougen |