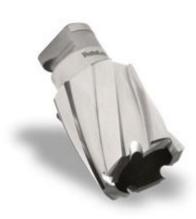

## Item #17130, Hougen 15/16" RotaLoc™ Annular Cutter \$53.15

Thank you for shopping with us!

For use exclusively in the HMD115 magnetic drill. Bayonet style twist lock shank for fast cutter changes without using tools. For optimum cutter tool life and cutter efficiency use <u>Slick-Stik™</u> <u>lubricant</u> or RotaGel<sup>™</sup> Cutting Lube.

M42 HSS- Stack-Cut Geometry with 3/4" (19mm) Depth of Cut.

| SPECIFICATIONS |          |
|----------------|----------|
| Manufacturer   | Hougen   |
| Diameter       | 15/16 in |
| Cut Depth      | 3/4 in   |