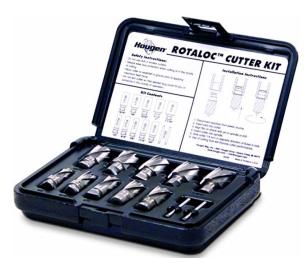

Includes 2 pilots and 10 RotaLoc Plus 3/4" depth of cut cutters of size 1/2" , 9/16" , 5/8" , 11/16" , 3/4" , 13/16" , 7/8" , 15/16" , 1" , and 1-1/16"

## **SPECIFICATIONS**

Includes

Kit contains 10 RotaLoc cutters: 1/2 in, 9/16 in, 5/8 in, 11/16 in, 3/4 in, 13/16 in, 7/8 in, 15/16 in, 1 in & 1-1/16 in dia., plus 2 Pilots in a sturdy plastic case (For HMD115)