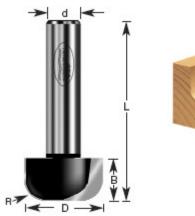

## Item #170-12, Amana Professional Quality Bowl & Tray Router Bits \$38.68

Thank you for shopping with us! For routing solid wood serving trays, flat dishes, shallow bowls, and similar objects, use this 3 in 1 specialty plunging bit. It cuts flat, smooth bottom surfaces, vertical walls, and a transition radius between them, all in one pass. 1/2 Shank 2 Flute Professional Quality Carbide-Tipped

| SPECIFICATIONS               |            |
|------------------------------|------------|
| Manufacturer                 | Amana Tool |
| Diameter                     | 1 1/8 in   |
| Cut Height, Length, or Width | 5/8 in     |
| Flute                        | 2          |
| Overall Length               | 2 5/8 in   |
| Radius                       | 1/4 in     |
| Shank                        | 1/2 in     |