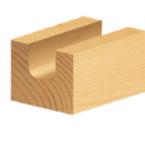

## Item #170-12, Amana Professional Quality Bowl & Tray Router Bits \$38.68

Thank you for shopping with us! For routing solid wood serving trays, flat dishes, shallow bowls, and similar objects, use this 3 in 1 specialty plunging bit. It cuts flat, smooth bottom surfaces, vertical walls, and a transition radius between them, all in one pass. 1/2 Shank 2 Flute Professional Quality Carbide-Tipped