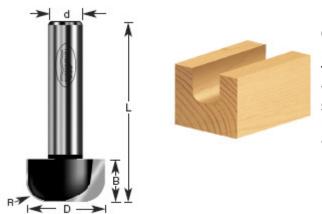

## Item #170-10, Amana Professional Quality 3/4 in Dia Bowl & Tray Router Bit \$27.44

Thank you for shopping with us! For routing solid wood serving trays, flat dishes, shallow bowls, and similar objects, use this 3 in 1 specialty plunging bit. It cuts flat, smooth bottom surfaces, vertical walls, and a transition radius between them, all in one pass. 1/2 Shank 2 Flute Professional Quality Carbide-Tipped

| SPECIFICATIONS               |            |
|------------------------------|------------|
| Manufacturer                 | Amana Tool |
| Diameter                     | 3/4 in     |
| Cut Height, Length, or Width | 5/8 in     |
| Flute                        | 2          |
| Overall Length               | 2 5/8 in   |
| Radius                       | 1/4 in     |
| Shank                        | 1/2 in     |