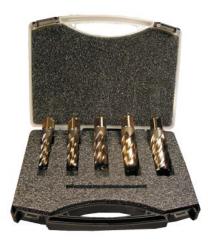

## Item #16902, Viking Drill & Tool Spira-Broach™ Annular Cutters SB-5, 2" Length 5-PC Set \$407.18

Thank you for shopping with us!

5 pcs. Spira-Broach<sup>™</sup> Annular Cutters

These unique cutters reduce time and power requirements by cutting larger diameter holes at the periphery, leaving solid slug in the center.

SPIRA-BROACH<sup>™</sup> Cutters

- Give the lowest cost per hole
- Cut on curved surfaces
- Allow overlapping cuts on existing holes
- Stay sharp much longer
- Leaves a burr-free hole

| SPECIFICATIONS |                                      |
|----------------|--------------------------------------|
| Manufacturer   | Viking Drill & Tool                  |
| Length         | 2 in                                 |
| Size           | 9/16, 11/16, 13/16, 15/16, 1 1/16 in |
| Style          | M-35 Metal                           |
| Туре           | SB-5 - 14L                           |