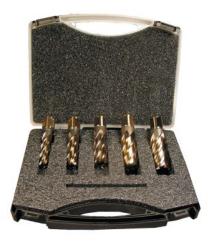

## Item #16901, Viking Drill & Tool Spira-Broach™ Annular Cutters SB-5, 1" Length 5-PC Set \$281.98

Thank you for shopping with us!

5 pcs. Spira-Broach<sup>™</sup> Annular Cutters

These unique cutters reduce time and power requirements by cutting larger diameter holes at the periphery, leaving solid slug in the center.

SPIRA-BROACH<sup>™</sup> Cutters

- Give the lowest cost per hole
- Cut on curved surfaces
- Allow overlapping cuts on existing holes
- Stay sharp much longer
- Leaves a burr-free hole

| SPECIFICATIONS |                                      |
|----------------|--------------------------------------|
| Manufacturer   | Viking Drill & Tool                  |
| Length         | 1 in                                 |
| Size           | 9/16, 11/16, 13/16, 15/16, 1 1/16 in |
| Style          | M-35 Metal                           |
| Туре           | SB-5 - 14                            |