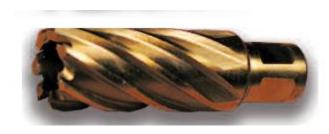

Item #16882, Viking Drill & Tool Spira-Broach™ M35, 6% Cobalt, Cobalt Cutters Gold Finish Type 14L \$345.36

Thank you for shopping with us!

Similar to M2, 6% cobalt added to increase heat resistance.

M35 increased hardness for tough jobs.

| SPECIFICATIONS |                                                  |
|----------------|--------------------------------------------------|
| Manufacturer   | Viking Drill & Tool                              |
| Diameter       | 2 in cutter diameter                             |
| Cut Depth      | 2 in                                             |
| Features       | M35, 6% Cobalt added to increase heat resistance |