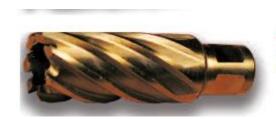

## Edge of Arlington Saw & Tool, Inc.

124 South Collins Arlington, TX 76010

Phone:817-461-7171 • Fax: 817-795-6651

Toll Free: 888-461-7171 Email: <u>info@eoasaw.com</u> Website: www.eoasaw.com

Type 14 M35, 6% COBALT

Item #16861, Viking Drill & Tool Spira-Broach™ M35, 6% Cobalt, Cobalt Cutters Gold Finish Type 14 \$234.66

Thank you for shopping with us!

Similar to M2, 6% cobalt added to increase heat resistance.

M35 increased hardness for tough jobs.

| SPECIFICATIONS |                                                  |
|----------------|--------------------------------------------------|
| Manufacturer   | Viking Drill & Tool                              |
| Diameter       | 1 7/8 in cutter diameter                         |
| Cut Depth      | 1 in                                             |
| Features       | M35, 6% Cobalt added to increase heat resistance |