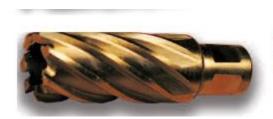

Item #16841, Viking Drill & Tool Spira-Broach™ M35, 6% Cobalt, Cobalt Cutters Gold Finish Type 14 \$209.86

Thank you for shopping with us!

Similar to M2, 6% cobalt added to increase heat resistance.

M35 increased hardness for tough jobs.

| SPECIFICATIONS |                                                  |
|----------------|--------------------------------------------------|
| Manufacturer   | Viking Drill & Tool                              |
| Diameter       | 1 3/4 in cutter diameter                         |
| Cut Depth      | 1 in                                             |
| Features       | M35, 6% Cobalt added to increase heat resistance |