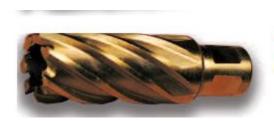

## Edge of Arlington Saw & Tool, Inc.

124 South Collins Arlington, TX 76010

Phone:817-461-7171 • Fax: 817-795-6651

Toll Free: 888-461-7171 Email: <u>info@eoasaw.com</u> Website: www.eoasaw.com

Type 14 M35, 6% COBALT

Item #16801, Viking Drill & Tool Spira-Broach™ M35, 6% Cobalt, Cobalt Cutters Gold Finish Type 14 \$162.56

Thank you for shopping with us!

Similar to M2, 6% cobalt added to increase heat resistance.

M35 increased hardness for tough jobs.

| SPECIFICATIONS |                                                  |
|----------------|--------------------------------------------------|
| Manufacturer   | Viking Drill & Tool                              |
| Diameter       | 1 1/2 in cutter diameter                         |
| Cut Depth      | 1 in                                             |
| Features       | M35, 6% Cobalt added to increase heat resistance |