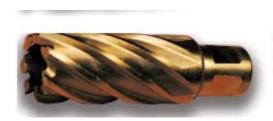

Item #16791, Viking Drill & Tool Spira-Broach™
M35, 6% Cobalt, Cobalt
Cutters Gold Finish Type
14
\$157.82

Thank you for shopping with us!

Similar to M2, 6% cobalt added to increase heat resistance.

M35 increased hardness for tough jobs.

| SPECIFICATIONS |                                                  |
|----------------|--------------------------------------------------|
| Manufacturer   | Viking Drill & Tool                              |
| Diameter       | 1 7/16 in cutter diameter                        |
| Cut Depth      | 1 in                                             |
| Features       | M35, 6% Cobalt added to increase heat resistance |