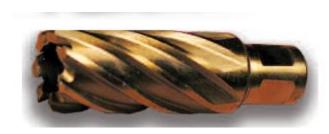

## Edge of Arlington Saw & Tool, Inc.

124 South Collins Arlington, TX 76010

Phone:817-461-7171 • Fax: 817-795-6651

Toll Free: 888-461-7171 Email: <u>info@eoasaw.com</u> Website: www.eoasaw.com

Type 14L M35, 6% COBALT

Item #16752, Viking Drill & Tool Spira-Broach™ M35, 6% Cobalt, Cobalt Cutters Gold Finish Type 14L \$141.34

Thank you for shopping with us!

Similar to M2, 6% cobalt added to increase heat resistance.

M35 increased hardness for tough jobs.

| SPECIFICATIONS |                                                  |
|----------------|--------------------------------------------------|
| Manufacturer   | Viking Drill & Tool                              |
| Diameter       | 1 3/16 in cutter diameter                        |
| Cut Depth      | 2 in                                             |
| Features       | M35, 6% Cobalt added to increase heat resistance |