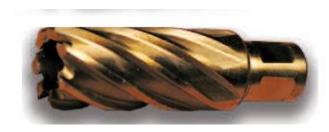

## Edge of Arlington Saw & Tool, Inc.

124 South Collins Arlington, TX 76010

Phone:817-461-7171 • Fax: 817-795-6651

Toll Free: 888-461-7171 Email: <u>info@eoasaw.com</u> Website: www.eoasaw.com

Type 14L M35, 6% COBALT

Item #16742, Viking Drill & Tool Spira-Broach™ M35, 6% Cobalt, Cobalt Cutters Gold Finish Type 14L \$130.34

Thank you for shopping with us!

Similar to M2, 6% cobalt added to increase heat resistance.

M35 increased hardness for tough jobs.

| SPECIFICATIONS |                                                  |
|----------------|--------------------------------------------------|
| Manufacturer   | Viking Drill & Tool                              |
| Diameter       | 1 1/8 in cutter diameter                         |
| Cut Depth      | 2 in                                             |
| Features       | M35, 6% Cobalt added to increase heat resistance |