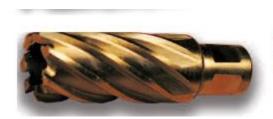

Item #16721, Viking Drill & Tool Spira-Broach™
M35, 6% Cobalt, Cobalt
Cutters Gold Finish Type
14
\$78.18

Thank you for shopping with us!

Similar to M2, 6% cobalt added to increase heat resistance.

M35 increased hardness for tough jobs.

| SPECIFICATIONS |                                                  |
|----------------|--------------------------------------------------|
| Manufacturer   | Viking Drill & Tool                              |
| Diameter       | 1 in cutter diameter                             |
| Cut Depth      | 1 in                                             |
| Features       | M35, 6% Cobalt added to increase heat resistance |