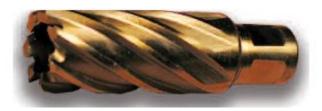

## Type 14L M35, 6% COBALT

Item #16712, Viking Drill & Tool Spira-Broach™ M35, 6% Cobalt, Cobalt Cutters Gold Finish Type 14L \$109.56

Thank you for shopping with us!

Similar to M2, 6% cobalt added to increase heat resistance.

M35 increased hardness for tough jobs.

| SPECIFICATIONS |                                                  |
|----------------|--------------------------------------------------|
| Manufacturer   | Viking Drill & Tool                              |
| Diameter       | 15/16 in cutter diameter                         |
| Cut Depth      | 2 in                                             |
| Features       | M35, 6% Cobalt added to increase heat resistance |