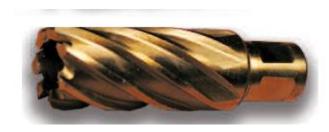

## Edge of Arlington Saw & Tool, Inc.

124 South Collins Arlington, TX 76010

Phone:817-461-7171 • Fax: 817-795-6651

Toll Free: 888-461-7171 Email: <u>info@eoasaw.com</u> Website: www.eoasaw.com

Type 14L M35, 6% COBALT

Item #16682, Viking Drill & Tool Spira-Broach™ M35, 6% Cobalt, Cobalt Cutters Gold Finish Type 14L \$89.98

Thank you for shopping with us!

Similar to M2, 6% cobalt added to increase heat resistance.

M35 increased hardness for tough jobs.

| SPECIFICATIONS |                                                  |
|----------------|--------------------------------------------------|
| Manufacturer   | Viking Drill & Tool                              |
| Diameter       | 3/4 in cutter diameter                           |
| Cut Depth      | 2 in                                             |
| Features       | M35, 6% Cobalt added to increase heat resistance |