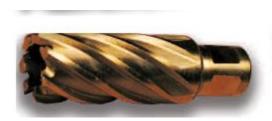

## Edge of Arlington Saw & Tool, Inc.

124 South Collins Arlington, TX 76010

Phone:817-461-7171 • Fax: 817-795-6651

Toll Free: 888-461-7171 Email: <u>info@eoasaw.com</u> Website: www.eoasaw.com

Type 14 M35, 6% COBALT

Item #16681, Viking Drill & Tool Spira-Broach™
M35, 6% Cobalt, Cobalt
Cutters Gold Finish Type
14
\$60.88

Thank you for shopping with us!

Similar to M2, 6% cobalt added to increase heat resistance.

M35 increased hardness for tough jobs.

| SPECIFICATIONS |                                                  |
|----------------|--------------------------------------------------|
| Manufacturer   | Viking Drill & Tool                              |
| Diameter       | 3/4 in cutter diameter                           |
| Cut Depth      | 1 in                                             |
| Features       | M35, 6% Cobalt added to increase heat resistance |