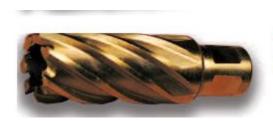

## Edge of Arlington Saw & Tool, Inc.

124 South Collins Arlington, TX 76010

Phone:817-461-7171 • Fax: 817-795-6651

Toll Free: 888-461-7171 Email: <u>info@eoasaw.com</u> Website: www.eoasaw.com

Type 14 M35, 6% COBALT

Item #16671, Viking Drill & Tool Spira-Broach™ M35, 6% Cobalt, Cobalt Cutters Gold Finish Type 14 \$56.00

Thank you for shopping with us!

Similar to M2, 6% cobalt added to increase heat resistance.

M35 increased hardness for tough jobs.

| SPECIFICATIONS |                                                  |
|----------------|--------------------------------------------------|
| Manufacturer   | Viking Drill & Tool                              |
| Diameter       | 11/16 in cutter diameter                         |
| Cut Depth      | 1 in                                             |
| Features       | M35, 6% Cobalt added to increase heat resistance |