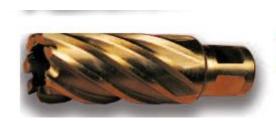

Item #16661, Viking Drill & Tool Spira-Broach™
M35, 6% Cobalt, Cobalt
Cutters Gold Finish Type
14
\$53.42

Thank you for shopping with us!

Similar to M2, 6% cobalt added to increase heat resistance.

M35 increased hardness for tough jobs.

| SPECIFICATIONS |                                                  |
|----------------|--------------------------------------------------|
| Manufacturer   | Viking Drill & Tool                              |
| Diameter       | 5/8 in cutter diameter                           |
| Cut Depth      | 1 in                                             |
| Features       | M35, 6% Cobalt added to increase heat resistance |