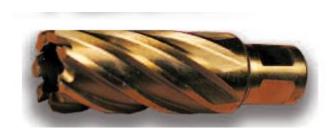

Item #16652, Viking Drill & Tool Spira-Broach™ M35, 6% Cobalt, Cobalt Cutters Gold Finish Type 14L \$72.06

Thank you for shopping with us!

Similar to M2, 6% cobalt added to increase heat resistance.

M35 increased hardness for tough jobs.

| SPECIFICATIONS |                                                  |
|----------------|--------------------------------------------------|
| Manufacturer   | Viking Drill & Tool                              |
| Diameter       | 9/16 in cutter diameter                          |
| Cut Depth      | 2 in                                             |
| Features       | M35, 6% Cobalt added to increase heat resistance |