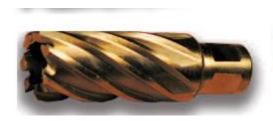

Item #16651, Viking Drill & Tool Spira-Broach™
M35, 6% Cobalt, Cobalt
Cutters Gold Finish Type
14
\$48.88

Thank you for shopping with us!

Similar to M2, 6% cobalt added to increase heat resistance.

M35 increased hardness for tough jobs.

| SPECIFICATIONS |                                                  |
|----------------|--------------------------------------------------|
| Manufacturer   | Viking Drill & Tool                              |
| Diameter       | 9/16 in cutter diameter                          |
| Cut Depth      | 1 in                                             |
| Features       | M35, 6% Cobalt added to increase heat resistance |