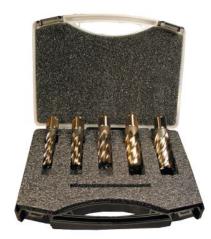

## Item #16629, Viking Drill & Tool Spira-Broach™ Annular Cutters SB-5, 2" Length 5-PC Set \$367.02

Thank you for shopping with us!

5 pcs. Spira-Broach™ Annular Cutters

These unique cutters reduce time and power requirements by cutting larger diameter holes at the periphery, leaving solid slug in the center.

SPIRA-BROACH™ Cutters

- Give the lowest cost per hole
- Cut on curved surfaces
- Allow overlapping cuts on existing holes
- Stay sharp much longer
- Leaves a burr-free hole

| SPECIFICATIONS |                                      |
|----------------|--------------------------------------|
| Manufacturer   | Viking Drill & Tool                  |
| Length         | 2 in                                 |
| Size           | 9/16, 11/16, 13/16, 15/16, 1 1/16 in |
| Style          | M2 HSS                               |
| Туре           | SB-5 - 13LSP                         |