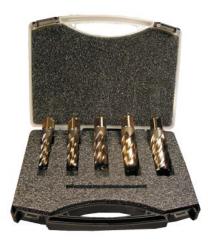

## Item #16624, Viking Drill & Tool Spira-Broach™ Annular Cutters SB-5, 1" Length 5-PC Set \$247.39

Thank you for shopping with us!

5 pcs. Spira-Broach<sup>™</sup> Annular Cutters

These unique cutters reduce time and power requirements by cutting larger diameter holes at the periphery, leaving solid slug in the center.

SPIRA-BROACH<sup>™</sup> Cutters

- Give the lowest cost per hole
- Cut on curved surfaces
- Allow overlapping cuts on existing holes
- Stay sharp much longer
- Leaves a burr-free hole

| SPECIFICATIONS |                                      |
|----------------|--------------------------------------|
| Manufacturer   | Viking Drill & Tool                  |
| Length         | 1 in                                 |
| Size           | 9/16, 11/16, 13/16, 15/16, 1 1/16 in |
| Style          | M-2 HSS                              |
| Туре           | SB-5 - 13SP                          |