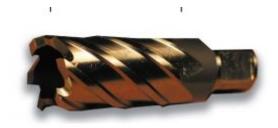

## Edge of Arlington Saw & Tool, Inc.

124 South Collins Arlington, TX 76010

Phone:817-461-7171 • Fax: 817-795-6651

Toll Free: 888-461-7171 Email: <u>info@eoasaw.com</u> Website: www.eoasaw.com

Type 13SP M2, Hi-Tungsten Item #16581, Viking Drill & Tool Spira-Broach™ M2, Hi-Tungsten, High Speed Steel Cutters Type 13SP \$237.41

Thank you for shopping with us!

High tungsten content increases abrasion resistance, resulting in a tough tool with long lasting durability.

M2 excellent all purpose capability.

| SPECIFICATIONS |                                                                                       |
|----------------|---------------------------------------------------------------------------------------|
| Manufacturer   | Viking Drill & Tool                                                                   |
| Diameter       | 2 1/8 in cutter diameter                                                              |
| Cut Depth      | 1 in                                                                                  |
| Features       | M2 Hi-Tungsten increases abrasion resistance for a tough tool with lasting durability |