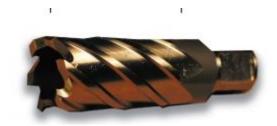

## Edge of Arlington Saw & Tool, Inc.

124 South Collins Arlington, TX 76010

Phone:817-461-7171 • Fax: 817-795-6651

Toll Free: 888-461-7171 Email: <u>info@eoasaw.com</u> Website: www.eoasaw.com

Type 13SP M2, Hi-Tungsten Item #16531, Viking Drill & Tool Spira-Broach™ M2, Hi-Tungsten, High Speed Steel Cutters Type 13SP \$179.15

Thank you for shopping with us!

High tungsten content increases abrasion resistance, resulting in a tough tool with long lasting durability.

M2 excellent all purpose capability.

| SPECIFICATIONS   |                                                                                       |
|------------------|---------------------------------------------------------------------------------------|
| Manufacturer     | Viking Drill & Tool                                                                   |
| Diameter         | 1 13/16 in cutter diameter                                                            |
| <b>Cut Depth</b> | 1 in                                                                                  |
| Features         | M2 Hi-Tungsten increases abrasion resistance for a tough tool with lasting durability |