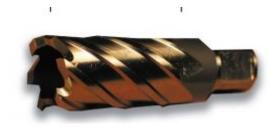

## Edge of Arlington Saw & Tool, Inc.

124 South Collins Arlington, TX 76010

Phone:817-461-7171 • Fax: 817-795-6651

Toll Free: 888-461-7171 Email: <u>info@eoasaw.com</u> Website: www.eoasaw.com

Type 13SP M2, Hi-Tungsten Item #16501, Viking Drill & Tool Spira-Broach™ M2, Hi-Tungsten, High Speed Steel Cutters Type 13SP \$146.11

Thank you for shopping with us!

High tungsten content increases abrasion resistance, resulting in a tough tool with long lasting durability.

M2 excellent all purpose capability.

| SPECIFICATIONS   |                                                                                       |
|------------------|---------------------------------------------------------------------------------------|
| Manufacturer     | Viking Drill & Tool                                                                   |
| Diameter         | 1 5/8 in cutter diameter                                                              |
| <b>Cut Depth</b> | 1 in                                                                                  |
| Features         | M2 Hi-Tungsten increases abrasion resistance for a tough tool with lasting durability |