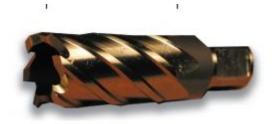

**\$130.24** Thank you for shopping with us!

High tungsten content increases abrasion resistance, resulting in a tough tool with long lasting durability.

M2 excellent all purpose capability.

| SPECIFICATIONS |                                                                                       |
|----------------|---------------------------------------------------------------------------------------|
| Manufacturer   | Viking Drill & Tool                                                                   |
| Diameter       | 1 1/2 in cutter diameter                                                              |
| Cut Depth      | 1 in                                                                                  |
| Features       | M2 Hi-Tungsten increases abrasion resistance for a tough tool with lasting durability |