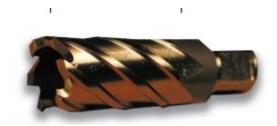

## Edge of Arlington Saw & Tool, Inc.

124 South Collins Arlington, TX 76010

Phone:817-461-7171 • Fax: 817-795-6651

Toll Free: 888-461-7171 Email: <u>info@eoasaw.com</u> Website: www.eoasaw.com

Type 13SP M2, Hi-Tungsten Item #16461, Viking Drill & Tool Spira-Broach™ M2, Hi-Tungsten, High Speed Steel Cutters Type 13SP \$115.27

Thank you for shopping with us!

High tungsten content increases abrasion resistance, resulting in a tough tool with long lasting durability.

M2 excellent all purpose capability.

| SPECIFICATIONS   |                                                                                       |
|------------------|---------------------------------------------------------------------------------------|
| Manufacturer     | Viking Drill & Tool                                                                   |
| Diameter         | 1 3/8 in cutter diameter                                                              |
| <b>Cut Depth</b> | 1 in                                                                                  |
| Features         | M2 Hi-Tungsten increases abrasion resistance for a tough tool with lasting durability |