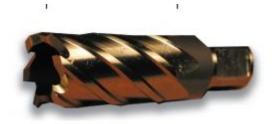

## Edge of Arlington Saw & Tool, Inc.

124 South Collins Arlington, TX 76010 Phone:817-461-7171 • Fax: 817-795-6651 Toll Free: 888-461-7171 Email: info@eoasaw.com Website: www.eoasaw.com

Type 13SP M2, Hi-Tungsten Item #16391, Viking Drill & Tool Spira-Broach™ M2, Hi-Tungsten, High Speed Steel Cutters Type 13SP \$55.65

Thank you for shopping with us!

High tungsten content increases abrasion resistance, resulting in a tough tool with long lasting durability.

M2 excellent all purpose capability.

| SPECIFICATIONS |                                                                                       |
|----------------|---------------------------------------------------------------------------------------|
| Manufacturer   | Viking Drill & Tool                                                                   |
| Diameter       | 15/16 in cutter diameter                                                              |
| Cut Depth      | 1 in                                                                                  |
| Features       | M2 Hi-Tungsten increases abrasion resistance for a tough tool with lasting durability |