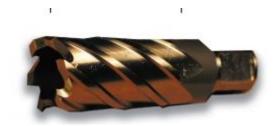

## Edge of Arlington Saw & Tool, Inc.

124 South Collins Arlington, TX 76010

Phone:817-461-7171 • Fax: 817-795-6651

Toll Free: 888-461-7171 Email: <u>info@eoasaw.com</u> Website: www.eoasaw.com

Type 13SP M2, Hi-Tungsten Item #16381, Viking Drill & Tool Spira-Broach™ M2, Hi-Tungsten, High Speed Steel Cutters Type 13SP \$51.01

Thank you for shopping with us!

High tungsten content increases abrasion resistance, resulting in a tough tool with long lasting durability.

M2 excellent all purpose capability.

| SPECIFICATIONS   |                                                                                       |
|------------------|---------------------------------------------------------------------------------------|
| Manufacturer     | Viking Drill & Tool                                                                   |
| Diameter         | 7/8 in cutter diameter                                                                |
| <b>Cut Depth</b> | 1 in                                                                                  |
| Features         | M2 Hi-Tungsten increases abrasion resistance for a tough tool with lasting durability |