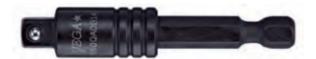

## Item #160QADB14, Vega 1/4" Square - Quick Release Adapters & Extensions \$30.30

Thank you for shopping with us!

Made from S2 modified shock resistant steel for professional performance and durability. Precision controlled heat treatment for extreme durability and wear protection. Quick release function provides for quick and easy change outs.

Ball lock provides quick change outs

Pin lock provides extra security and safety

| SPECIFICATIONS |                 |
|----------------|-----------------|
| Length         | 2 3/8 in        |
| Lock Type      | Ball            |
| Male Square    | 1/4 in          |
| Manufacturer   | Vega Industries |
| Unit Price     | \$6.06          |
| Pack Quantity  | Bulk Pack of 5  |