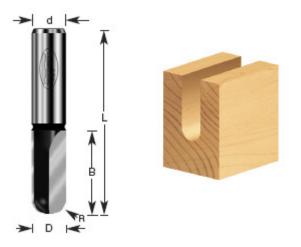

## Item #160-84, Amana Professional Quality Core Box Extra Deep Router Bits \$73.68

Thank you for shopping with us! Cut much deeper flutes than possible with a regular core box bit.

1/2" Shank 2 Flute Professional Quality Carbide-Tipped

NOTE: ITEM NO. 160-84 USE IN A TABLE-MOUNTED ROUTER. NOT FOR USE IN HANDHELD ROUTER!

| SPECIFICATIONS               |            |
|------------------------------|------------|
| Manufacturer                 | Amana Tool |
| Diameter                     | 1 1/2 in   |
| Cut Height, Length, or Width | 1 1/4 in   |
| Flute                        | 2          |
| Overall Length               | 2 3/4 in   |
| Radius                       | 3/4 in     |
| Shank                        | 1/2 in     |