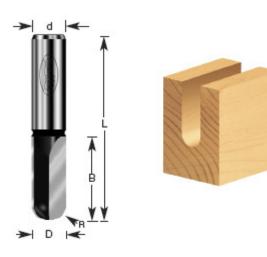

## Item #160-84, Amana Professional Quality Core Box Extra Deep Router Bits \$69.55

Thank you for shopping with us! Cut much deeper flutes than possible with a regular core box bit.

1/2" Shank 2 Flute Professional Quality Carbide-Tipped

NOTE: ITEM NO. 160-84 USE IN A TABLE-MOUNTED ROUTER. NOT FOR USE IN HANDHELD ROUTER!

| SPECIFICATIONS               |            |
|------------------------------|------------|
| Manufacturer                 | Amana Tool |
| Diameter                     | 1 1/2 in   |
| Cut Height, Length, or Width | 1 1/4 in   |
| Flute                        | 2          |
| Overall Length               | 2 3/4 in   |
| Radius                       | 3/4 in     |
| Shank                        | 1/2 in     |