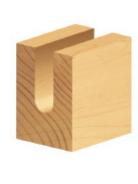

## Item #160-82, Amana Professional Quality Core Box Extra Deep Router Bits \$35.39

Thank you for shopping with us!
Cut much deeper flutes than possible with a regular core box bit.

1/2" Shank 2 Flute Professional Quality Carbide-Tipped