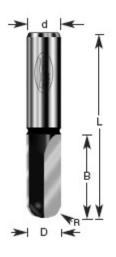

## Item #160-82, Amana Professional Quality Core Box Extra Deep Router Bits \$35.39

Thank you for shopping with us!
Cut much deeper flutes than possible with a regular core box bit.

1/2" Shank 2 Flute Professional Quality Carbide-Tipped

| SPECIFICATIONS               |            |
|------------------------------|------------|
| Manufacturer                 | Amana Tool |
| Diameter                     | 1/2 in     |
| Cut Height, Length, or Width | 1 1/4 in   |
| Flute                        | 2          |
| Overall Length               | 2 3/4 in   |
| Radius                       | 1/4 in     |
| Shank                        | 1/2 in     |