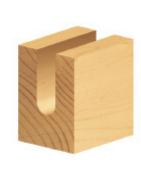

## Item #160-80, Amana Professional Quality Core Box Extra Deep Router Bits \$27.37

Thank you for shopping with us! Cut much deeper flutes than possible with a regular core box bit. 1/2" Shank 2 Flute Professional Quality Carbide-Tipped