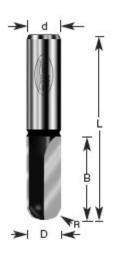

## Item #160-80, Amana Professional Quality Core Box Extra Deep Router Bits \$27.37

Thank you for shopping with us! Cut much deeper flutes than possible with a regular core box bit. 1/2" Shank 2 Flute Professional Quality Carbide-Tipped

| SPECIFICATIONS               |            |
|------------------------------|------------|
| Manufacturer                 | Amana Tool |
| Diameter                     | 3/8 in     |
| Cut Height, Length, or Width | 1 in       |
| Flute                        | 2          |
| Overall Length               | 2 3/4 in   |
| Radius                       | 3/16 in    |
| Shank                        | 1/2 in     |