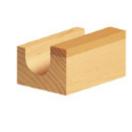

## Item #160-70, Amana Professional Quality Core Box Router Bit W/Upper Ball Bearing Guide

**\$25.24** 

Thank you for shopping with us! Designed for cuts guided by a template or pattern. The shank-mounted ball bearing pilot rides along the template edge, and the cutter duplicates the template contour in the work-piece. With a handheld router, the template must be on top of the workpiece. With a table-mounted router, the template must be on the bottom of the work-piece. 1/4" Shank 2 Flute with upper ball bearing guide Professional Quality Carbide-Tipped Replacement Bearing #47701 Replacement Collar: #47740