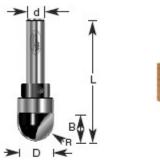

## Item #160-70, Amana Professional Quality Core Box Router Bit W/Upper Ball Bearing Guide

**\$25.24** 

Thank you for shopping with us! Designed for cuts guided by a template or pattern. The shank-mounted ball bearing pilot rides along the template edge, and the cutter duplicates the template contour in the work-piece. With a handheld router, the template must be on top of the workpiece. With a table-mounted router, the template must be on the bottom of the work-piece. 1/4" Shank 2 Flute with upper ball bearing guide Professional Quality Carbide-Tipped Replacement Bearing #47701 Replacement Collar: #47740

| SPECIFICATIONS               |            |
|------------------------------|------------|
| Manufacturer                 | Amana Tool |
| Diameter                     | 1/2 in     |
| Cut Height, Length, or Width | 3/8 in     |
| Flute                        | 2          |
| Overall Length               | 2 in       |
| Radius                       | 1/4 in     |
| Shank                        | 1/4 in     |