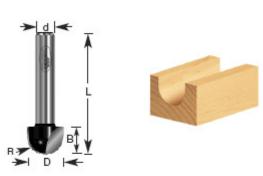

## Item #160-68, Amana Professional Quality Core Box Router Bits \$47.53

Thank you for shopping with us!

Cut half-round grooves for fluted moldings, columns, millwork, and signs using a core box bit. Used with an edge guide, it can cut coves.

1/4" - 1/2" Shank 2 Flute Professional Quality Carbide-Tipped

NOTE: NO. 160-68 NOT FOR USE IN A HANDHELD ROUTER!

| SPECIFICATIONS               |            |
|------------------------------|------------|
| Manufacturer                 | Amana Tool |
| Diameter                     | 1 1/4 in   |
| Cut Height, Length, or Width | 3/4 in     |
| Flute                        | 2          |
| Overall Length               | 2 5/16 in  |
| Radius                       | 5/8 in     |
| Shank                        | 1/2 in     |